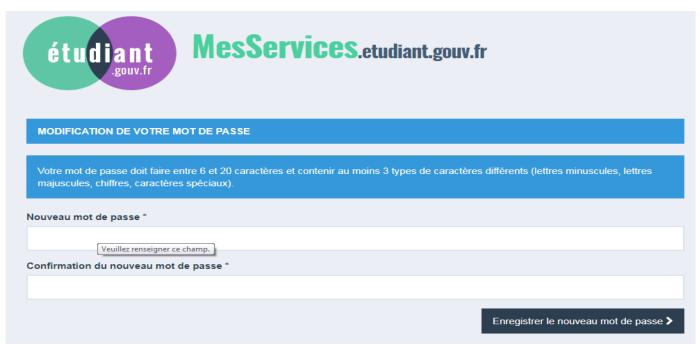

Bien cordialement, L'équipe de messervices.etudiant.gouv.fr

- You have now successfully created your online account.
- Votre compte a été créé. Vous allez recevoir un mail afin de définir votre mot de passe.

- You will receive a confirmation email.
- Click on the link to create a password.

Your password must be between 6 and 20 characters and contain 3 different types of characters (lowercase letters, capital letters, numbers, special characters)

Votre compte a été créé sur messervices.etudiant.gouv.fr.

Vous pouvez désormais vous connecter avec les identifiants suivants:

#### Identifiant:

Veuillez suivre ce lien afir de définir votre mot de passe et terminer le processus d'inscription.

Cependant, certaines des informations que vous avez fournies nécessitent d'être vérifiées afin de vous donner accès à tous les services du Cnous.