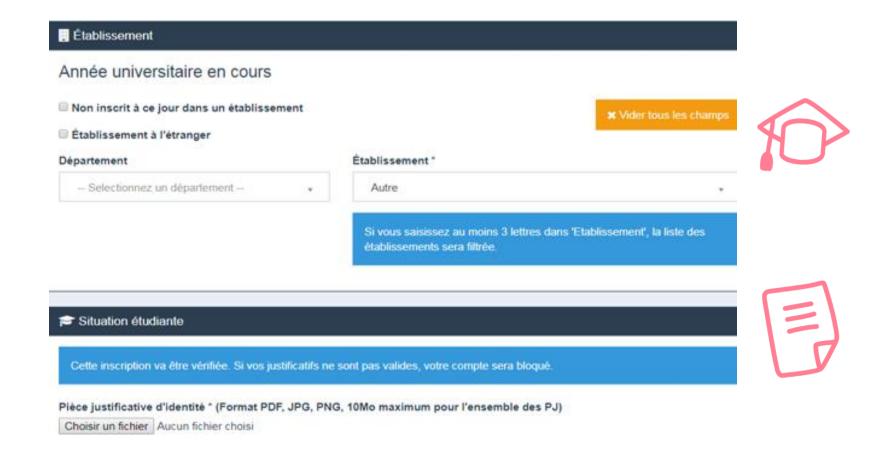

#### SCAN AND ATTACH OTHER DOCUMENTS IN YOUR ONLINE PROFILE:

- Identity Proof
- Proof of registration

If you do not have one yet, you have to attach a scanned copy of a sworn statement (dated and signed), to state that you are in the process of getting an admission into an Institution/University, for this academic year or the next academic year. Do not forget to upload this in a PDF, JPG or PNG format.