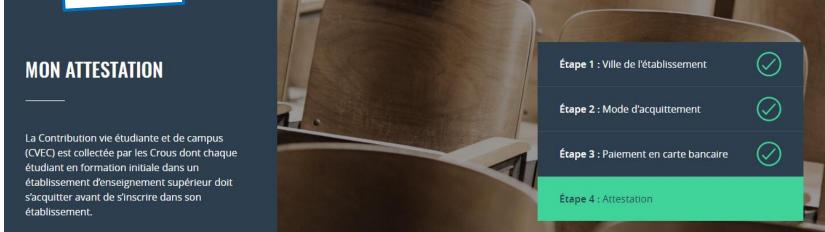

## **STEP 1 : CHOOSE YOUR CITY**

Vous êtes ici : Accueil > Obtenir une attestation (ville de l'établissement)

Paris (75000)
Parisot (82160)

#### **STEP 2: PAYMENT MODALITY**

#### **MON ATTESTATION**

La Contribution vie étudiante et de campus (CVEC) est collectée par les Crous dont chaque étudiant en formation initiale dans un établissement d'enseignement supérieur doit s'acquitter avant de s'inscrire dans son établissement.

## **MODALITÉS D'ACQUITTEMENT**

Il y a deux modalités de paiement de la CVEC :

- le paiement en carte bancaire avec délivrance immédiate de l'attestation
- le paiement en espèces à un bureau de poste avec un délai de 2 jours pour la délivrance de l'attestation