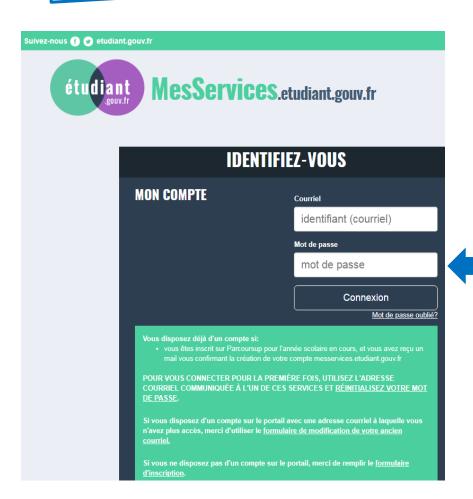

The amount of the CVEC for the 2021/22 academic year is 92€.

To obtain a CVEC attestation, you must:

- create your personel account on <a href="https://www.messervices.etudiant.gouv.fr">www.messervices.etudiant.gouv.fr</a>
- and then login to <a href="https://cvec.etudiant.gouv.fr">https://cvec.etudiant.gouv.fr</a>

You can now create your online account by mentioning your personnel details.

You can now create your online account by entering your personnel details (Title (Mr, Miss, Mrs), First name, Middle name, Last name, Date of Birth, email ID etc.).

En savoir plus

Découvrir la CVEC en vidéo

Enter your email ID and your password that you recently created.