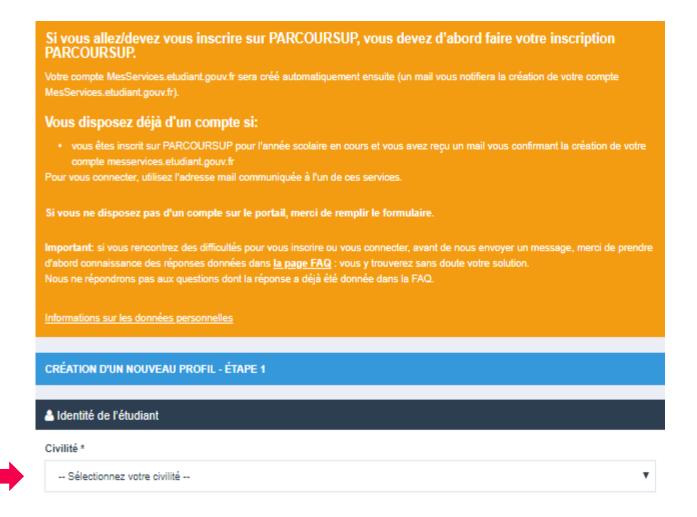

You can now create your online account by mentioning your personnel details.

You can now create your online account by entering your personnel details (Title (Mr, Miss, Mrs), First name, Middle name, Last name, Date of Birth, email ID etc.).

| A Identité de l'étud | liant        |      |   |       |  |
|----------------------|--------------|------|---|-------|--|
| Civilité *           |              |      |   |       |  |
| Sélectionnez vo      | tre civilité |      |   |       |  |
| Nom *                |              |      |   |       |  |
| Prénom *             |              |      |   |       |  |
| Deuxième prénom      |              |      |   |       |  |
| Troisième prénom     |              |      |   |       |  |
| Date de naissance *  |              |      |   |       |  |
| Jour                 | *            | Mois | • | Année |  |
| Adresse courriel *   |              |      |   |       |  |
|                      |              |      |   |       |  |