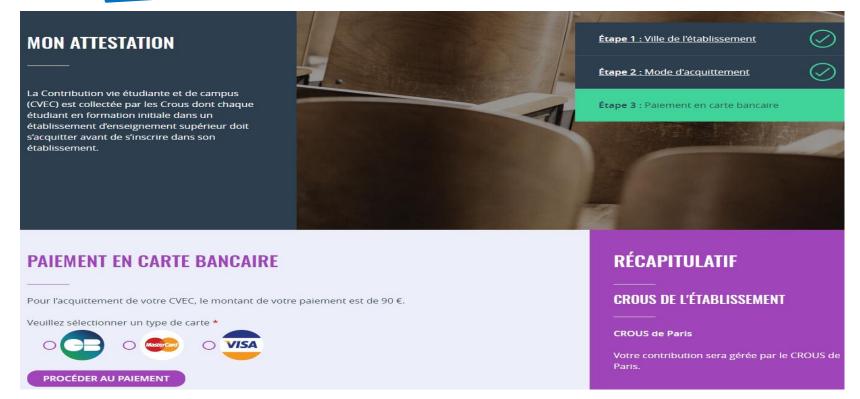

#### **MON ATTESTATION**

La Contribution vie étudiante et de campus (CVEC) est collectée par les Crous dont chaque étudiant en formation initiale dans un établissement d'enseignement supérieur doit s'acquitter avant de s'inscrire dans son établissement.

## **MODALITÉS D'ACQUITTEMENT**

Il y a deux modalités de paiement de la CVEC :

- le paiement en carte bancaire avec délivrance immédiate de l'attestation
- le paiement en espèces à un bureau de poste avec un délai de 2 jours pour la délivrance de l'attestation

### **CROUS DE L'ÉTABLISSEMENT**

**CROUS de Paris** 

Votre contribution sera gérée par le CROUS de Paris.

#### **STEP 3: PAYMENT**

To make the online payment, you can use a debit card / master card / visa. Choose an option to move procedure to the payment section.

#### **STEP 3: PAYMENT**

http://cvec.etudiant.gouv.fr/

Identifiant du marchand : 71991498

Numéro de transaction : 090602

Référence commande : 690602

Montant: 90,00 EUR

L'adresse de ce site de paiement préfixée par https indique que vous êtes sur un site sécurisé et que vous pouvez régler votre achat en toute tranquillité.