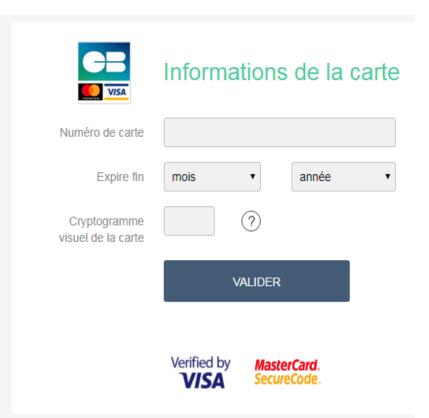

#### **STEP 3: PAYMENT**

To make the online payment, you can use a debit card / master card / visa. Choose an option to move procedure to the payment section.

#### **STEP 3: PAYMENT**

http://cvec.etudiant.gouv.fr/

Identifiant du marchand : 71991498

Numéro de transaction : 090602

Référence commande : 690602

Montant: 90,00 EUR

L'adresse de ce site de paiement préfixée par https indique que vous êtes sur un site sécurisé et que vous pouvez régler votre achat en toute tranquillité.

Enter your card number, expiry date of your card and validate.