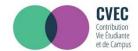

#### SCAN AND ATTACH OTHER DOCUMENTS IN YOUR ONLINE PROFILE:

- Identity Proof
- Proof of registration

If you do not have one yet, you have to attach a scanned copy of a sworn statement (dated and signed), to state that you are in the process of getting an admission into an Institution/University, for this academic year or the next academic year. Do not forget to upload this in a PDF, JPG or PNG format.

# YOUR CURRENT STUDENT SITUATION